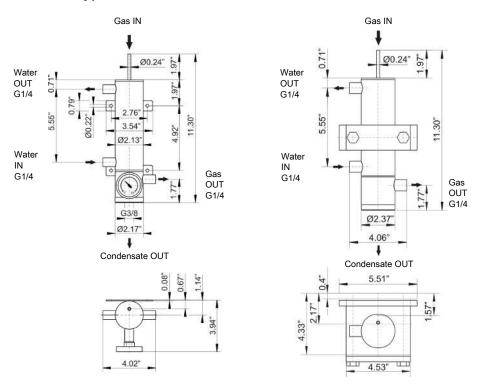

-----------|--------------|------------------|----------------|
| Device model:                  | Water cooler | Water cooler     | Gas scrubber   |
| Cooling medium:                | Water        | Water            | -              |
| Material:                      | 1.4571       | Titanium         | PVDF           |
| Max. operating pressure:       | 362 psi      | 218 psi          | 29 psi         |
| Max. medium inlet temperature: | 320 °F       | 320 °F           | 176 °F         |
| Ambient temperature:           | 36 to 113 °F | 36 to 113 °F     | 36 to 113 °F   |
| Max. water volume:             | -            | -                | 2 lpm          |
| Max. flow rate:                | -            | -                | 4 lpm          |

#### Dimensions type 170 IST/170 IST Titanium



## Dimensions type 161 PVDF spec.



## **Ordering instructions**

| Item no.  | Description      |
|-----------|------------------|
| 46 12 999 | 170 IST          |
| 46 41 999 | 170 IST Titanium |
| 46 80 999 | 161 PVDF spec.   |