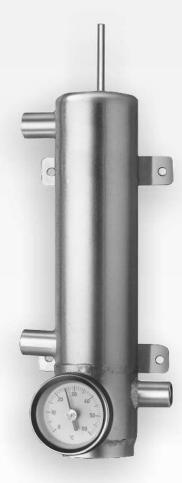

#### Water Cooler 170 IST and 170 IST Titanium

Sample gas is transported through a tube coil inside an outer shell water flows through. The condensate outlet is located at the bottom of the unit, along with a thermometer (not applicable to titanium version) which displays the gas outlet temperature. Model 170 IST Titanium is entirely made from titanium.