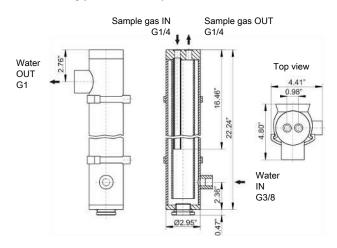

--------|----------------|
| Device model:                  | Water cooler | Water cooler     | Gas scrubber   |
| Cooling medium:                | Water        | Water            | -              |
| Material:                      | 1.4571       | Titanium         | PVDF           |
| Max. operating pressure:       | 362 psi      | 218 psi          | 29 psi         |
| Max. medium inlet temperature: | 320 °F       | 320 °F           | 176 °F         |
| Ambient temperature:           | 36 to 113 °F | 36 to 113 °F     | 36 to 113 °F   |
| Max. water volume:             | -            | -                | 2 lpm          |
| Max. flow rate:                | -            | -                | 4 lpm          |

#### Dimensions type 170 IST/170 IST Titanium



## Dimensions type 161 PVDF spec.



## **Ordering instructions**

| Item no.  | Description      |
|-----------|------------------|
| 46 12 999 | 170 IST          |
| 46 41 999 | 170 IST Titanium |
| 46 80 999 | 161 PVDF spec.   |