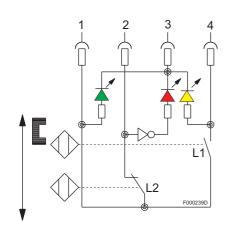

## **Wiring Diagramm**

Normal position = at filled reservoir

Function NC / NO\*
Min. distance of contact 40 mm
Max. voltage 24 V
Max. current 0.5 A
Max. contact load 10 VA
\* NC = normally closed / NO = normally open

Male plug M12 x 1 (4 pol. )

Protection class IP67 with female plug fixed