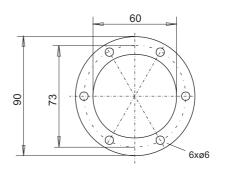

# Connector M12x1 Clearance Ø60 Clearance Ø60 Clearance Ø60 Clearance Ø60

transparent