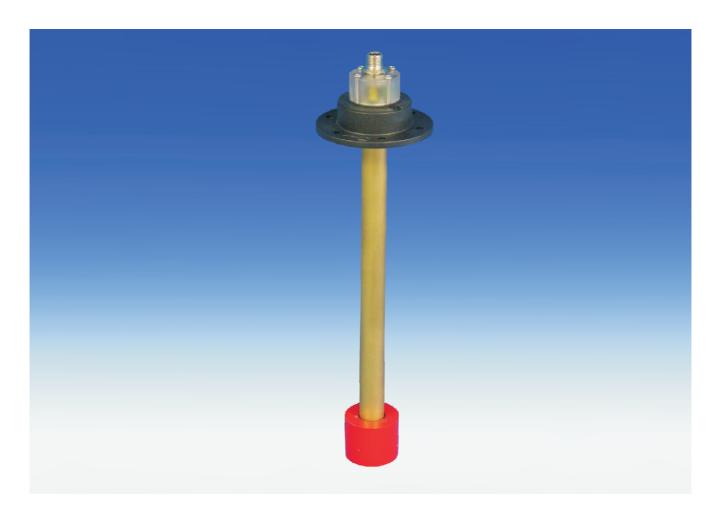

# Nivotemp 64-2ej-3LED-M12

- Daimler specification -

By researching existing standards for fluid power packs including DIN 24346 regarding liquid level control, it was found that measuring to 300 mm depth was sufficient to control the level. Therefore the Bühler standard length of 370mm is sufficient and covers most applications. Flange mounting is almost universal for breather/filler units so it is also suitable for mounting level controls.

The Nivotemp 64-2ej-3LED-M12 in this configuration complies with the Daimler requirements. The LED's into the transparent socket with an M12 connector indicate the working condition for the level.

Please note that our product range contains more Daimler specific versions of the Nivotemp and Nivovent series.

## **Dimensions (mm)**

Operating pressure max. 1 bar Operating temperature max. 80 °C Spec. gravity of float min. 0.8 kg/dm³

Material:

Float SK 610 hard PU
Switch tube brass
Flange PA 6

Level contacts

All figures at empty reservoir

### **Ordering Information**

| Туре                     | Part No. | L1          | L2          | Length L |
|--------------------------|----------|-------------|-------------|----------|
| Nivotemp 64-2ej-3LED-M12 | 10272999 | 150 mm NC * | 200 mm NO * | 370 mm   |
| Nivotemp 64-2ej-3LED-M12 | 10273999 | 200 mm NC * | 300 mm NO * | 520 mm   |