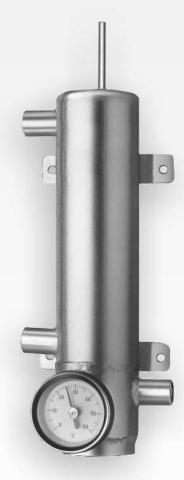

#### Water Cooler 170 IST and 170 IST Titanium

Sample gas is transported through a tube coil inside an outer shell water flows through. The condensate outlet is located at the bottom of the unit, along with a thermometer (not applicable to titanium version) which displays the gas outlet temperature. Model 170 IST Titanium is entirely made from titanium.