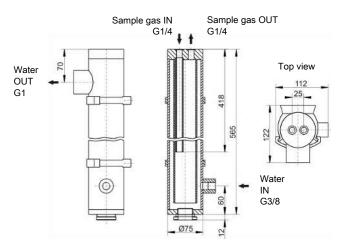

---------|----------------|
| Device model:                  | Water cooler | Water cooler     | Gas scrubber   |
| Cooling medium:                | Water        | Water            | -              |
| Material:                      | 1.4571       | Titanium         | PVDF           |
| Max. operating pressure:       | 25 bar       | 15 bar           | 2 bar          |
| Max. medium inlet temperature: | +160 °C      | +160 °C          | +80 °C         |
| Ambient temperature:           | +2 to +45 °C | +2 to +45 °C     | +2 to +45 °C   |
| Max. water volume:             | -            | -                | 120 L/h        |
| Max. flow rate:                | -            | -                | 420 L/h        |

## Dimensions type 170 IST/170 IST Titanium



### Dimensions type 161 PVDF spec.



## **Ordering instructions**

| Item no.  | Description      |
|-----------|------------------|
| 46 12 999 | 170 IST          |
| 46 41 999 | 170 IST Titanium |
| 46 80 999 | 161 PVDF spec.   |