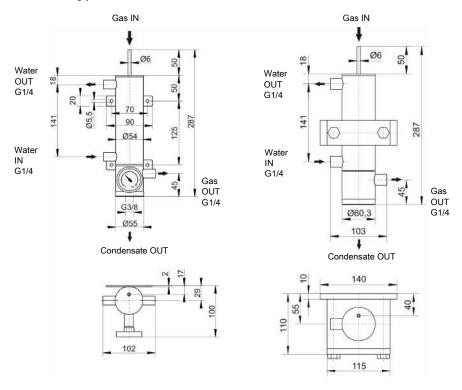

-------------|--------------|------------------|----------------|
| Device model:                  | Water cooler | Water cooler     | Gas scrubber   |
| Cooling medium:                | Water        | Water            | -              |
| Material:                      | 1.4571       | Titanium         | PVDF           |
| Max. operating pressure:       | 25 bar       | 15 bar           | 2 bar          |
| Max. medium inlet temperature: | +160 °C      | +160 °C          | +80 °C         |
| Ambient temperature:           | +2 to +45 °C | +2 to +45 °C     | +2 to +45 °C   |
| Max. water volume:             | -            | -                | 120 L/h        |
| Max. flow rate:                | -            | -                | 420 L/h        |

## Dimensions type 170 IST/170 IST Titanium



### Dimensions type 161 PVDF spec.



## **Ordering instructions**

| Item no.  | Description      |
|-----------|------------------|
| 46 12 999 | 170 IST          |
| 46 41 999 | 170 IST Titanium |
| 46 80 999 | 161 PVDF spec.   |